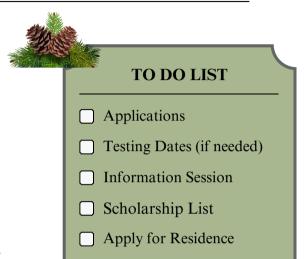

# IMPORTANT DATES

## University of Lethbridge

- Education Feb 1
- Nursing Mar 1
- Entrance Awards Dec 15

## **University of Calgary**

- Entrance Awards Dec 1
- Most Application Mar 1

#### **University of British Columbia**

- Applications Jan 15
- Entrance Awards Dec 1
- First Round Offers Dec 1

#### **University of Alberta**

- Most Applications Mar 1
- Entrance Awards Jan 10

1110 - 112 - 112 - 112 - 112 - 112 - 112 - 112 - 112 - 112 - 112 - 112 - 112 - 112 - 112 - 112 - 112 - 112 - 112 - 112 - 112 - 112 - 112 - 112 - 112 - 112 - 112 - 112 - 112 - 112 - 112 - 112 - 112 - 112 - 112 - 112 - 112 - 112 - 112 - 112 - 112 - 112 - 112 - 112 - 112 - 112 - 112 - 112 - 112 - 112 - 112 - 112 - 112 - 112 - 112 - 112 - 112 - 112 - 112 - 112 - 112 - 112 - 112 - 112 - 112 - 112 - 112 - 112 - 112 - 112 - 112 - 112 - 112 - 112 - 112 - 112 - 112 - 112 - 112 - 112 - 112 - 112 - 112 - 112 - 112 - 112 - 112 - 112 - 112 - 112 - 112 - 112 - 112 - 112 - 112 - 112 - 112 - 112 - 112 - 112 - 112 - 112 - 112 - 112 - 112 - 112 - 112 - 112 - 112 - 112 - 112 - 112 - 112 - 112 - 112 - 112 - 112 - 112 - 112 - 112 - 112 - 112 - 112 - 112 - 112 - 112 - 112 - 112 - 112 - 112 - 112 - 112 - 112 - 112 - 112 - 112 - 112 - 112 - 112 - 112 - 112 - 112 - 112 - 112 - 112 - 112 - 112 - 112 - 112 - 112 - 112 - 112 - 112 - 112 - 112 - 112 - 112 - 112 - 112 - 112 - 112 - 112 - 112 - 112 - 112 - 112 - 112 - 112 - 112 - 112 - 112 - 112 - 112 - 112 - 112 - 112 - 112 - 112 - 112 - 112 - 112 - 112 - 112 - 112 - 112 - 112 - 112 - 112 - 112 - 112 - 112 - 112 - 112 - 112 - 112 - 112 - 112 - 112 - 112 - 112 - 112 - 112 - 112 - 112 - 112 - 112 - 112 - 112 - 112 - 112 - 112 - 112 - 112 - 112 - 112 - 112 - 112 - 112 - 112 - 112 - 112 - 112 - 112 - 112 - 112 - 112 - 112 - 112 - 112 - 112 - 112 - 112 - 112 - 112 - 112 - 112 - 112 - 112 - 112 - 112 - 112 - 112 - 112 - 112 - 112 - 112 - 112 - 112 - 112 - 112 - 112 - 112 - 112 - 112 - 112 - 112 - 112 - 112 - 112 - 112 - 112 - 112 - 112 - 112 - 112 - 112 - 112 - 112 - 112 - 112 - 112 - 112 - 112 - 112 - 112 - 112 - 112 - 112 - 112 - 112 - 112 - 112 - 112 - 112 - 112 - 112 - 112 - 112 - 112 - 112 - 112 - 112 - 112 - 112 - 112 - 112 - 112 - 112 - 112 - 112 - 112 - 112 - 112 - 112 - 112 - 112 - 112 - 112 - 112 - 112 - 112 - 112 - 112 - 112 - 112 - 112 - 112 - 112 - 112 - 112 - 112 - 112 - 112 - 112 - 112 - 112 - 112 - 112 - 112 - 112 - 112 - 112 - 112 - 112 - 112 - 112 - 112 - 112 - 112 - 112 - 112 -